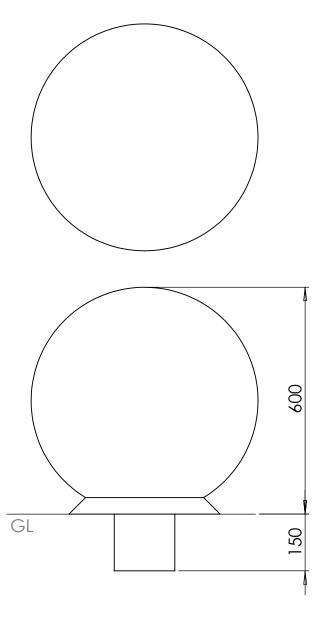

## Cast Iron Bollards | ASF 130

**Material:** 

1:10

Standard Finish: Optional Finish:

**Adaptations:** 

Reflective Bands: Ram Raid Options: Logos / Coats of Arms: 100% recycled, engineering grade 250 cast iron or any grade of ductile cast iron